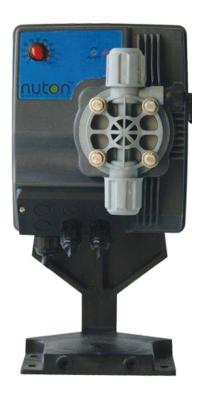

#### Description

Nuton is a simple yet reliable analog dosing pump which provides a constant flow rate, manually adjustable by single control dial on the front panel. Its external enclosure has an IP65 which ensures a longer life and durability in aggressive outdoor environment and water splashes.

#### **Operational Features**

- ▶ Power ON LED indicator
- Steady green LED switches off with every stroke that the pump runs.
- Flashing Green LED with the potentiometer to 0
- Manual function control over stroke length and stroke rate