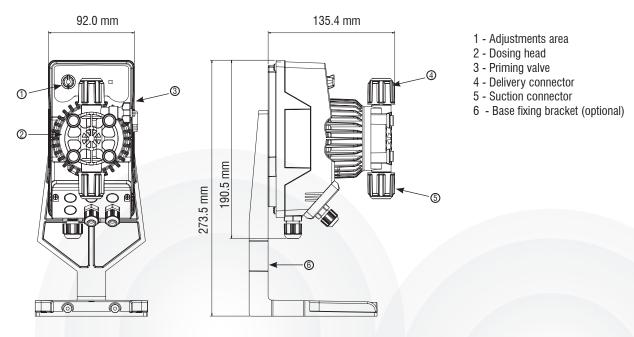

2   |      |

#### Features:

| Enclosure                   | Materials:<br>Protection Degree:   | PP<br>IP65                                       |  |
|-----------------------------|------------------------------------|--------------------------------------------------|--|
| Pump Materials              | Pump Body:<br>Balls:<br>Diaphragm: | PVC Seat Valves: FPM and EPDM<br>Ceramic<br>PTFE |  |
| Power Supply                |                                    | 230 V, 50 Hz<br>Consumption 12W                  |  |
| Flow Rate Manual adjustment |                                    | From 0 (operation stop) to 100%                  |  |
| Wall Mounting               |                                    | With fixing bracket                              |  |

#### **Dimensional Drawings**



**Installation Kit** 



#### Disclaimer:

We believe the information provided here to be accurate. The information and data are offered in good faith, but without any guarantee as the conditions and methods of use are of our products are beyond our control. The customer is fully responsible for the effects of incompatible chemicals or elements. It is the customer's responsibility to determine the appropriateness

### Marketed by: AVENTURA COMPONENTS PRIVATE LIMITED

#### 😂 | AN EARTH WATER ENTERPRISE

Corporate Office: A-1/152 Neb Sarai, IGNOU Road, New Delhi-110 068 INDIA Tel.: +91 (11) 4310 0516 Fax: +91 (11) 4310 0599 E-mail: marketing@aventura.co.in Website: www.aventura.co.in

**Our Network:** • Ahmedabad • Bengaluru • Chennai • Hyderabad • Kolkata • Mumbai • Pune