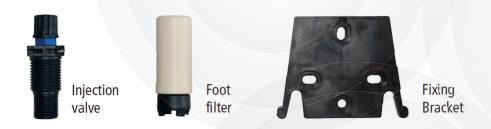

es:

| Enclosure                   | Materials:<br>Protection Degree:   | PP<br>IP65                                       |  |
|-----------------------------|------------------------------------|--------------------------------------------------|--|
| Pump Materials              | Pump Body:<br>Balls:<br>Diaphragm: | PVC Seat Valves: FPM and EPDM<br>Ceramic<br>PTFE |  |
| Power Supply                |                                    | 230 V, 50 Hz<br>Consumption 12W                  |  |
| Flow Rate Manual adjustment |                                    | From 0 (operation stop) to 100%                  |  |
| Wall Mounting               |                                    | With fixing bracket                              |  |

#### **Dimensional Drawings**



**Installation Kit** 



#### Disclaimer:

We believe the information provided here to be accurate. The information and data are offered in good faith, but without any guarantee as the conditions and methods of use are of our products are beyond our control. The customer is fully responsible for the effects of incompatible chemicals or elements. It is the customer's responsibility to determine the appropriateness

### Marketed by: AVENTURA COMPONENTS PRIVATE LIMITED

#### 😂 | AN EARTH WATER ENTERPRISE

Corporate Office: A-1/152 Neb Sarai, IGNOU Road, New Delhi-110 068 INDIA Tel.: +91 (11) 4310 0516 Fax: +91 (11) 4310 0599 E-mail: marketing@aventura.co.in Website: www.aventura.co.in

**Our Network:** • Ahmedabad • Bengaluru • Chennai • Hyderabad • Kolkata • Mumbai • Pune